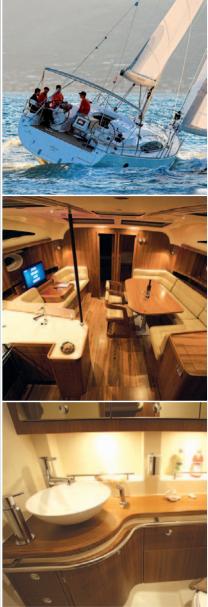

## Equipment\*:

Autopilot, GPS chartplotter C80, VHF dsc, tridata, Bose audio package with LCD TV, CD/DVD/MP3 player, air condition, heating, teak cockpit, cockpit table with fridge, cockpit shower, dinghy, bimini top, sprayhood, integrated swimming platform, hydraulic gangway, bowthruster.