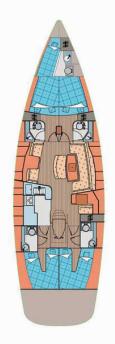

## Elan 514 Impression

| Year of production | 2007/2008   |
|--------------------|-------------|
| Length overall     | 16,10 m     |
| Beam               | 4,68 m      |
| Draft              | 2,20 m      |
| Engine             | Volvo 75 hp |
| Fuel tank          | 440 I       |
| Water tank         | 780         |
| Cabins             | 4+1         |
| Berths             | 8+2+2       |
| Heads              | 5           |
| Main sail (roll)   | 68,30 m2    |
| Genoa              | 78,00 m2    |
|                    |             |