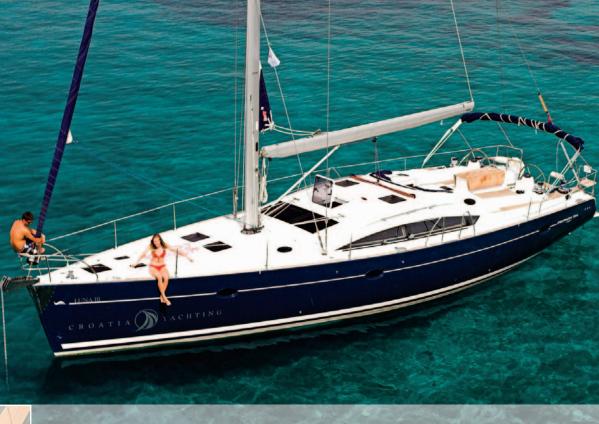

Elan Filar Gala

## Elan 514 Impression

| Year of production | 2007/2008   |
|--------------------|-------------|
| Length overall     | 16,10 m     |
| Beam               | 4,68 m      |
| Draft              | 2,20 m      |
| Engine             | Volvo 75 hp |
| Fuel tank          | 440 I       |
| Water tank         | 780         |
| Cabins             | 4+1         |
| Berths             | 8+2+2       |
| Heads              | 5           |
| Main sail (roll)   | 68,30 m2    |
| Genoa              | 78,00 m2    |
|                    |             |