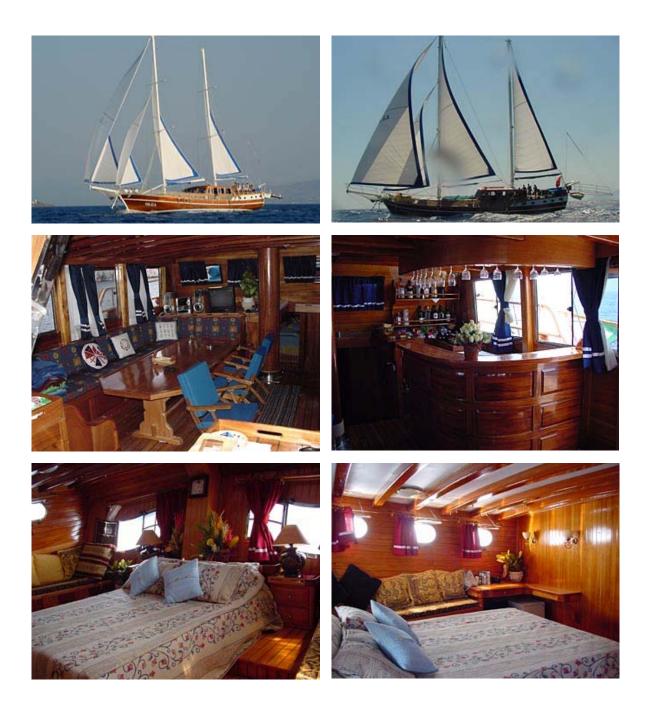

## Andi Star

Two masted ketch made by the masters of shipbuilding. With her excellent sailing possibilities and various choice of sails, she can turn into a sailing yacht during windy days in Dalmatia. All interior and exterior coverings were made of the high quality mahogany and teak wood giving the warm and elegancy to this beautiful boat.

| Particulars    |                                                                                             |
|----------------|---------------------------------------------------------------------------------------------|
| Туре           | Ketch                                                                                       |
| Length         | 26 m                                                                                        |
| Beam           | 6,80 m                                                                                      |
| Year           | 2001                                                                                        |
| Engine         | 440 HP Man                                                                                  |
| Cruising speed | 10 knots                                                                                    |
| Electricity    | 220 V, 24 V                                                                                 |
| Air condition  | all cabins & salon                                                                          |
| Crew           | 3                                                                                           |
| Accommodation  |                                                                                             |
| Berths         | 12+4                                                                                        |
| Cabins         | 6                                                                                           |
| Cabin details  | 6 double cabins(4 cabins with additional single berth) all with private toilette and shower |
| Equipment      |                                                                                             |
| Leisure        | TV, CD player, tender with outboard, water skis, windsurf, canoe, jet-ski, snorkeling       |
|                | equipment.                                                                                  |