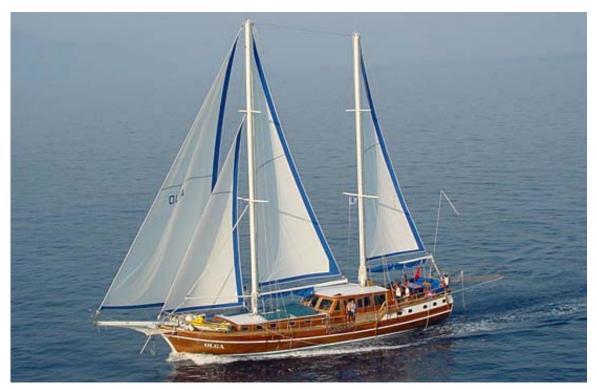

## Andi Star

Two masted ketch made by the masters of shipbuilding. With her excellent sailing possibilities and various choice of sails, she can turn into a sailing yacht during windy days in Dalmatia. All interior and exterior coverings were made of the high quality mahogany and teak wood giving the warm and elegancy to this beautiful boat.

| Particulars    |                                                                                             |
|----------------|---------------------------------------------------------------------------------------------|
| Туре           | Ketch                                                                                       |
| Length         | 26 m                                                                                        |
| Beam           | 6,80 m                                                                                      |
| Year           | 2001                                                                                        |
| Engine         | 440 HP Man                                                                                  |
| Cruising speed | 10 knots                                                                                    |
| Electricity    | 220 V, 24 V                                                                                 |
| Air condition  | all cabins & salon                                                                          |
| Crew           | 3                                                                                           |
| Accommodation  |                                                                                             |
| Berths         | 12+4                                                                                        |
| Cabins         | 6                                                                                           |
| Cabin details  | 6 double cabins(4 cabins with additional single berth) all with private toilette and shower |
| Equipment      |                                                                                             |
| Leisure        | TV, CD player, tender with outboard, water skis, windsurf, canoe, jet-ski, snorkeling       |
|                | equipment.                                                                                  |