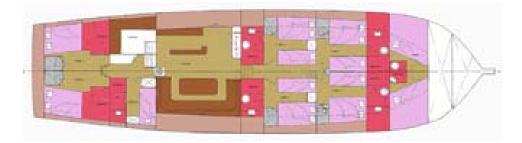

| Particulars    |                                                                                             |
|----------------|---------------------------------------------------------------------------------------------|
| Туре           | Ketch                                                                                       |
| Length         | 26 m                                                                                        |
| Beam           | 6,80 m                                                                                      |
| Year           | 2001                                                                                        |
| Engine         | 440 HP Man                                                                                  |
| Cruising speed | 10 knots                                                                                    |
| Electricity    | 220 V, 24 V                                                                                 |
| Air condition  | all cabins & salon                                                                          |
| Crew           | 3                                                                                           |
| Accommodation  |                                                                                             |
| Berths         | 12+4                                                                                        |
| Cabins         | 6                                                                                           |
| Cabin details  | 6 double cabins(4 cabins with additional single berth) all with private toilette and shower |
| Equipment      |                                                                                             |
| Leisure        | TV, CD player, tender with outboard, water skis, windsurf, canoe, jet-ski, snorkeling       |
|                | equipment.                                                                                  |