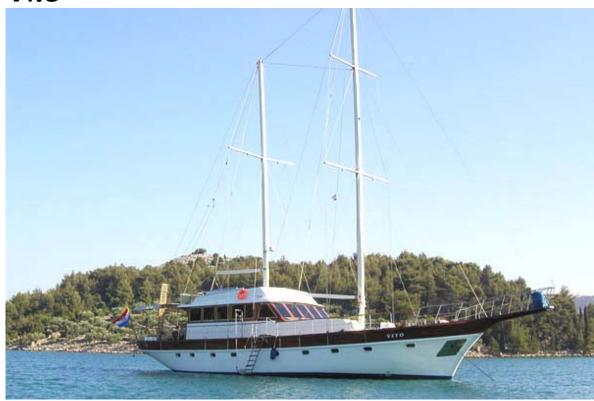

## **Vito**

Typical gulet made by the masters of shipbuilding. The hull of the boat was made of high quality wood and detailed project of her submarine part guarantee the maximal hardness, stability and perfect sailing capability. All interior and exterior coverings were made of the high quality mahogany and teak wood giving the warm and elegancy to this beautiful boat.

**Particulars** 

 Type
 Gulet

 Length
 27 m

 Beam
 6,30 m

Year 1993 (reffited 2002) Engine 357 HP CAT

Cruising speed 10 knots
Electricity 220 V, 24 V, 12 V
Air condition all cabins & salon

Crew 3

Accommodation