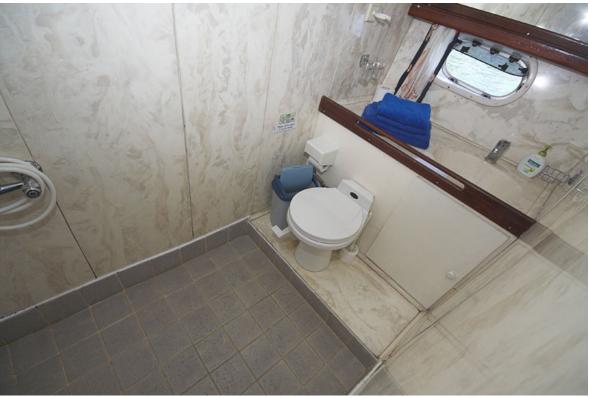

Berths 10 Cabins 5

Cabin details

5 double cabins all with private toilette and shower

Equipment

Leisure Internet conn., HI-FI/CD, TV, tender(4.70m) with Honda outboard(40 HP), water skis, donut,

Jet-ski, fishing equipment, snorkeling equipment.