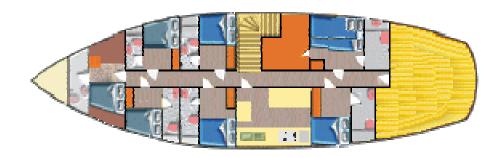

Berths 10 Cabins 5

Cabin details

5 double cabins all with private toilette and shower

Equipment

Leisure Internet conn., HI-FI/CD, TV, tender(4.70m) with Honda outboard(40 HP), water skis, donut,

Jet-ski, fishing equipment, snorkeling equipment.