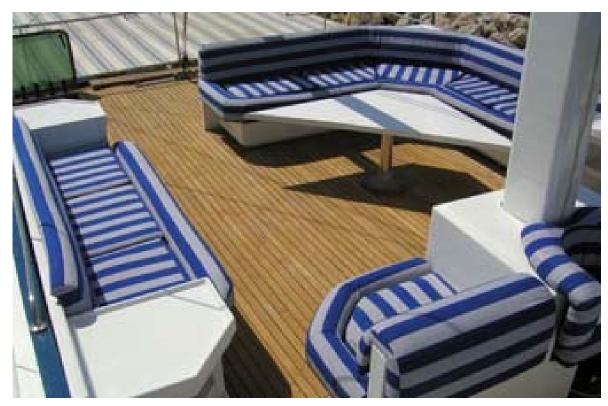

## **Vito**

Typical gulet made by the masters of shipbuilding. The hull of the boat was made of high quality wood and detailed project of her submarine part guarantee the maximal hardness, stability and perfect sailing capability. All interior and exterior coverings were made of the high quality mahogany and teak wood giving the warm and elegancy to this beautiful boat.

Berths 10 Cabins 5

Cabin details

5 double cabins all with private toilette and shower

Equipment

Leisure Internet conn., HI-FI/CD, TV, tender(4.70m) with Honda outboard(40 HP), water skis, donut,

Jet-ski, fishing equipment, snorkeling equipment.