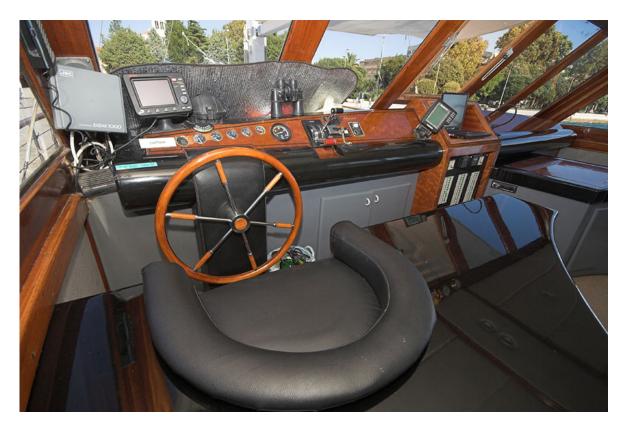

## **Vito**

Typical gulet made by the masters of shipbuilding. The hull of the boat was made of high quality wood and detailed project of her submarine part guarantee the maximal hardness, stability and perfect sailing capability. All interior and exterior coverings were made of the high quality mahogany and teak wood giving the warm and elegancy to this beautiful boat.

**Particulars** 

 Type
 Gulet

 Length
 27 m

 Beam
 6,30 m

Year 1993 (reffited 2002) Engine 357 HP CAT

Cruising speed 10 knots
Electricity 220 V, 24 V, 12 V
Air condition all cabins & salon

Crew 3

Accommodation