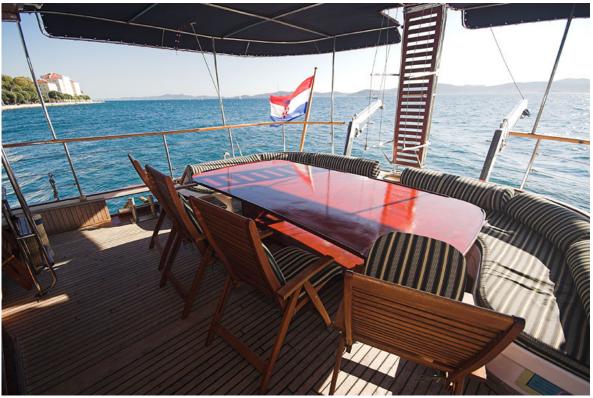

## **Vito**

Typical gulet made by the masters of shipbuilding. The hull of the boat was made of high quality wood and detailed project of her submarine part guarantee the maximal hardness, stability and perfect sailing capability. All interior and exterior coverings were made of the high quality mahogany and teak wood giving the warm and elegancy to this beautiful boat.

Berths 10 Cabins 5

Cabin details

5 double cabins all with private toilette and shower

Equipment

Leisure Internet conn., HI-FI/CD, TV, tender(4.70m) with Honda outboard(40 HP), water skis, donut,

Jet-ski, fishing equipment, snorkeling equipment.