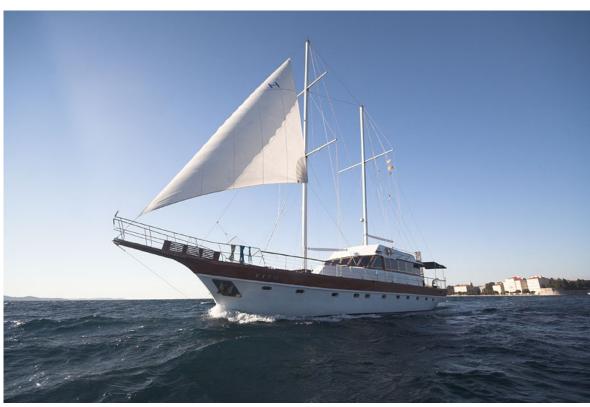

## **Vito**

Typical gulet made by the masters of shipbuilding. The hull of the boat was made of high quality wood and detailed project of her submarine part guarantee the maximal hardness, stability and perfect sailing capability. All interior and exterior coverings were made of the high quality mahogany and teak wood giving the warm and elegancy to this beautiful boat.

**Particulars** 

 Type
 Gulet

 Length
 27 m

 Beam
 6,30 m

Year 1993 (reffited 2002) Engine 357 HP CAT

Cruising speed 10 knots
Electricity 220 V, 24 V, 12 V
Air condition all cabins & salon

Crew 3

Accommodation