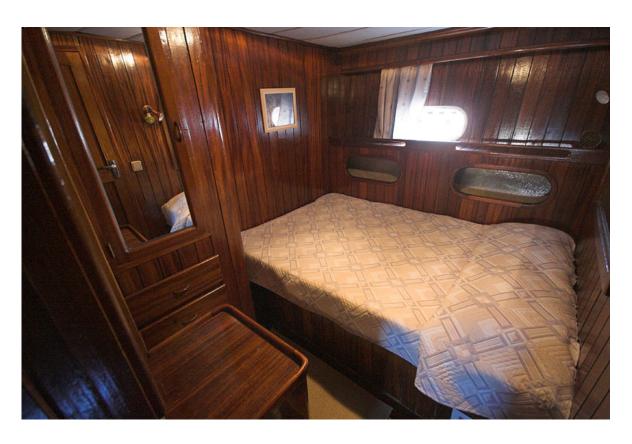

Berths 10 Cabins 5

Cabin details

5 double cabins all with private toilette and shower

Equipment

Leisure Internet conn., HI-FI/CD, TV, tender(4.70m) with Honda outboard(40 HP), water skis, donut,

Jet-ski, fishing equipment, snorkeling equipment.