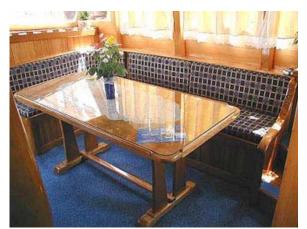

## Andi

Typical ketch made by the masters of shipbuilding. The hull of the boat was made of high quality mahogany wood and detailed project of her submarine part guarantee the maximal hardness, and stability. All interior coverings were made of the high quality mahogany and teak wood giving the warm and elegancy to this beautiful boat.