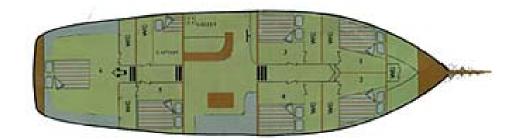

| Particulars    |                                                                                        |
|----------------|----------------------------------------------------------------------------------------|
| Туре           | Ketch                                                                                  |
| Length         | 23 m                                                                                   |
| Beam           | 5,80 m                                                                                 |
| Year           | 1997 (reffited 2002)                                                                   |
| Engine         | 280 HP MTU diesel                                                                      |
| Cruising speed | 10 knots                                                                               |
| Electricity    | 220 V, 24 V, 12 V                                                                      |
| Air condition  | all cabins & salon                                                                     |
| Crew           | 3                                                                                      |
| Accommodation  |                                                                                        |
| Berths         | 12                                                                                     |
| Cabins         | 6                                                                                      |
| Cabin details  | 6 double cabins all with private toilette and shower                                   |
| Equipment      |                                                                                        |
| Leisure        | TV, CD player, tender with outboard, snorkeling and fishing equipment, winsurf(extra). |