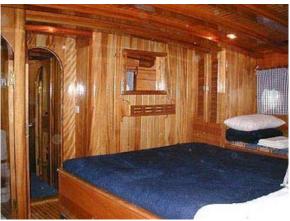

| Particulars    |                                                                                        |
|----------------|----------------------------------------------------------------------------------------|
| Туре           | Ketch                                                                                  |
| Length         | 23 m                                                                                   |
| Beam           | 5,80 m                                                                                 |
| Year           | 1997 (reffited 2002)                                                                   |
| Engine         | 280 HP MTU diesel                                                                      |
| Cruising speed | 10 knots                                                                               |
| Electricity    | 220 V, 24 V, 12 V                                                                      |
| Air condition  | all cabins & salon                                                                     |
| Crew           | 3                                                                                      |
| Accommodation  |                                                                                        |
| Berths         | 12                                                                                     |
| Cabins         | 6                                                                                      |
| Cabin details  | 6 double cabins all with private toilette and shower                                   |
| Equipment      |                                                                                        |
| Leisure        | TV, CD player, tender with outboard, snorkeling and fishing equipment, winsurf(extra). |