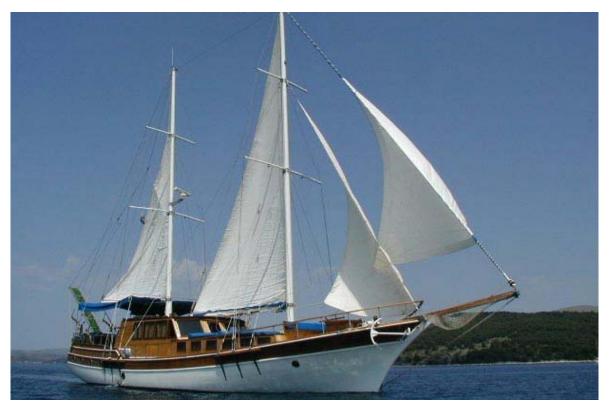

## Andi

Typical ketch made by the masters of shipbuilding. The hull of the boat was made of high quality mahogany wood and detailed project of her submarine part guarantee the maximal hardness, and stability. All interior coverings were made of the high quality mahogany and teak wood giving the warm and elegancy to this beautiful boat.

| Particulars    |                                                                                        |
|----------------|----------------------------------------------------------------------------------------|
| Туре           | Ketch                                                                                  |
| Length         | 23 m                                                                                   |
| Beam           | 5,80 m                                                                                 |
| Year           | 1997 (reffited 2002)                                                                   |
| Engine         | 280 HP MTU diesel                                                                      |
| Cruising speed | 10 knots                                                                               |
| Electricity    | 220 V, 24 V, 12 V                                                                      |
| Air condition  | all cabins & salon                                                                     |
| Crew           | 3                                                                                      |
| Accommodation  |                                                                                        |
| Berths         | 12                                                                                     |
| Cabins         | 6                                                                                      |
| Cabin details  | 6 double cabins all with private toilette and shower                                   |
| Equipment      |                                                                                        |
| Leisure        | TV, CD player, tender with outboard, snorkeling and fishing equipment, winsurf(extra). |