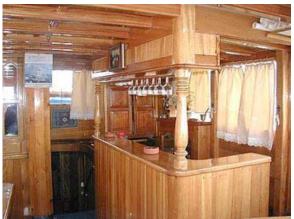

## Andi

Typical ketch made by the masters of shipbuilding. The hull of the boat was made of high quality mahogany wood and detailed project of her submarine part guarantee the maximal hardness, and stability. All interior coverings were made of the high quality mahogany and teak wood giving the warm and elegancy to this beautiful boat.