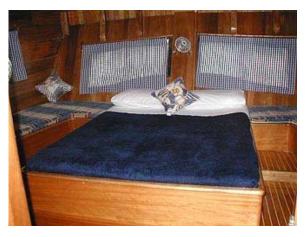

| Particulars    |                                                                                        |
|----------------|----------------------------------------------------------------------------------------|
| Туре           | Ketch                                                                                  |
| Length         | 23 m                                                                                   |
| Beam           | 5,80 m                                                                                 |
| Year           | 1997 (reffited 2002)                                                                   |
| Engine         | 280 HP MTU diesel                                                                      |
| Cruising speed | 10 knots                                                                               |
| Electricity    | 220 V, 24 V, 12 V                                                                      |
| Air condition  | all cabins & salon                                                                     |
| Crew           | 3                                                                                      |
| Accommodation  |                                                                                        |
| Berths         | 12                                                                                     |
| Cabins         | 6                                                                                      |
| Cabin details  | 6 double cabins all with private toilette and shower                                   |
| Equipment      |                                                                                        |
| Leisure        | TV, CD player, tender with outboard, snorkeling and fishing equipment, winsurf(extra). |